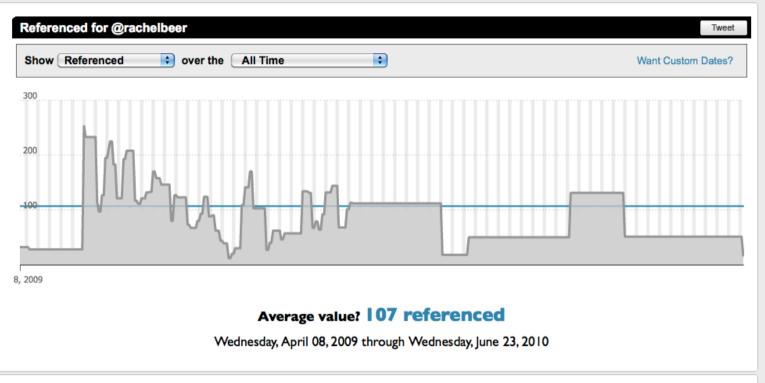

# Benchmark, monitor, measure and evaluate

@rachelbeer

Profile

Metrics

Goals

Context

#### **Definition of Referenced**

**Referenced** reports the number of times the user had been referenced or cited by other people in the seven days prior to the last analysis based on the presence of a "@" proceeding their Twitter username.