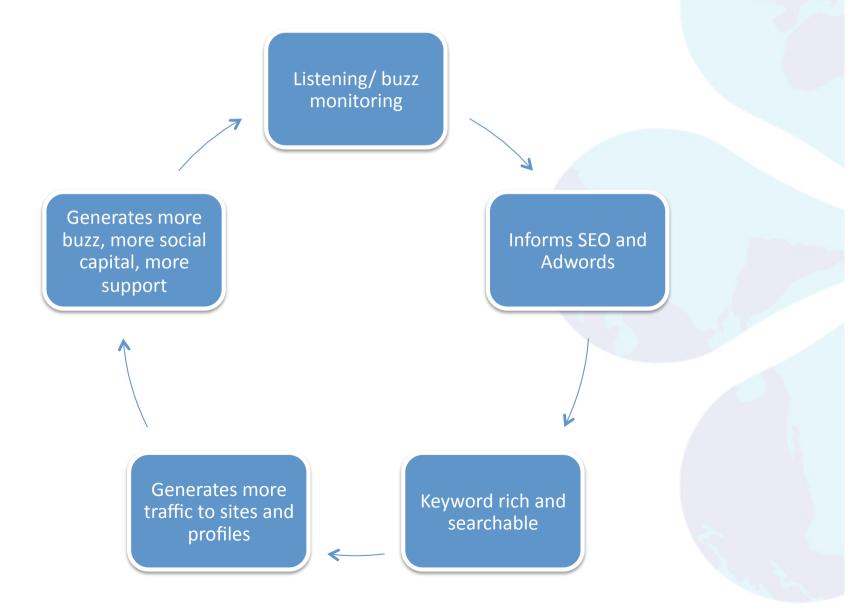

ent

Your tactical plan should contain a media plan and timings

Remember, to achieve success, you must...

... deliver the right messages to the right audiences in the right way

Failing to plan, is planning to fail!



# Understand the media and the market

## How many are social?

- 1. Google.co.uk
- 2. Facebook
- 3. Google.com
- 4. YouTube
- 5. BBC Online
- 6. Yahoo!
- 7. eBay UK
- 8. Windows Live
- 9. Wikipedia
- 10. Twitter

- 11. Amazon.co.uk
- 12. Blogger.com
- 13. MSN
- 14. LinkedIn
- 15. Wordpress.com
- 16. Guardian.co.uk
- 17. Flickr
- 18. PayPal
- 19. Dailymail.co.uk
- 20. Bing

#### Routes to market

- SEO
- Adwords/ sponsored links
- Display advertising
- Advertorial
- PR

- Social media
  - -Outreach
  - Communitybuilding
  - Word of mouth

# The many roles of social media



## Take an integrated approach



Better return on investment and results

Also traditional with digital – E.g. Tube posters with SMS call to action

Research what has worked for other charities, and what they are doing

What results did they achieve?

# Take a disciplined approach to get buy-in and prove efficacy



# Benchmark, monitor, measure and evaluate







@rachelbeer

Profile

Metrics

Goals

Context

#### Personality

Comparison

Recommendations

People and Groups

Tweets and Tags

Activity and Analysis

Administration

**Benchmarks** 

Search

Home

Profile any Twitter User



#### **About this Report**

Twitalyzer's Personality report leverages TweetPsych to evaluate your tweets for a variety of social and psychological cues.

Feedback Analytics





#### **Definition of Re