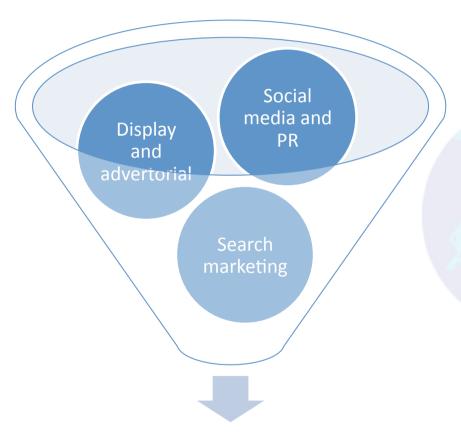

#### Routes to market

- SEO
- Adwords/ sponsored links
- Display advertising
- Advertorial
- PR

- Social media
  - -Outreach
  - Communitybuilding
  - Word of mouth