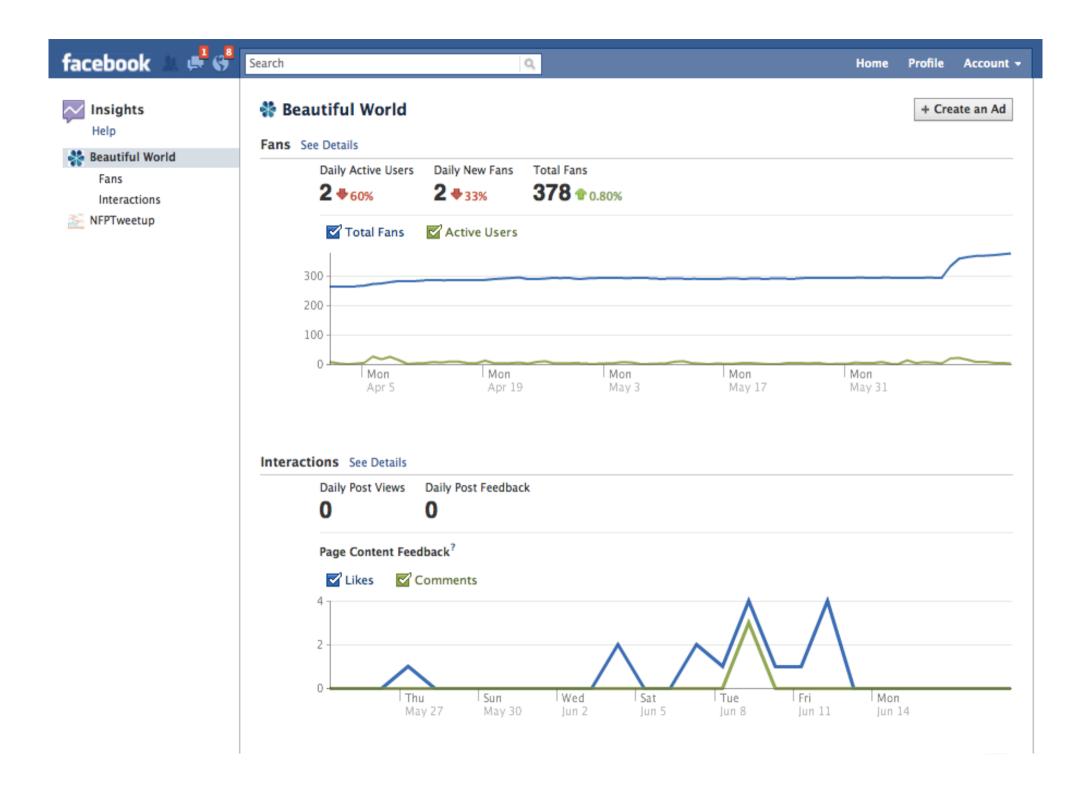

# Benchmark, monitor, measure and evaluate

@rachelbeer

Profile

Metrics

Goals

Context

## More measurement tips

- Facebook analytics
- Twitter analytics
  - -There is a very wide range
- Social media buzz monitoring tools
  - -Reach
  - -Sentiment monitoring
- Capture and share anecdotal/ qualitative, as well as quantative