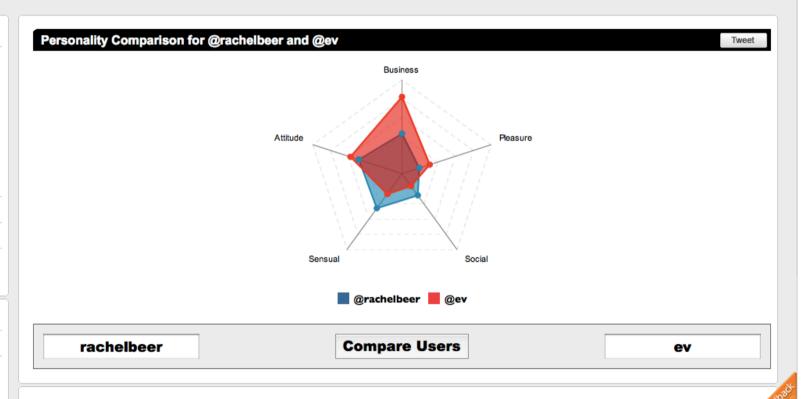

# Benchmark, monitor, measure and evaluate

@rachelbeer

Profile

Metrics

Goals

Context

#### Personality

Comparison

Recommendations

People and Groups

Tweets and Tags

Activity and Analysis

Administration

**Benchmarks** 

#### **About this Report**

Twitalyzer's Personality report leverages TweetPsych to evaluate your tweets for a variety of social and psychological cues.

Feedback Analytics