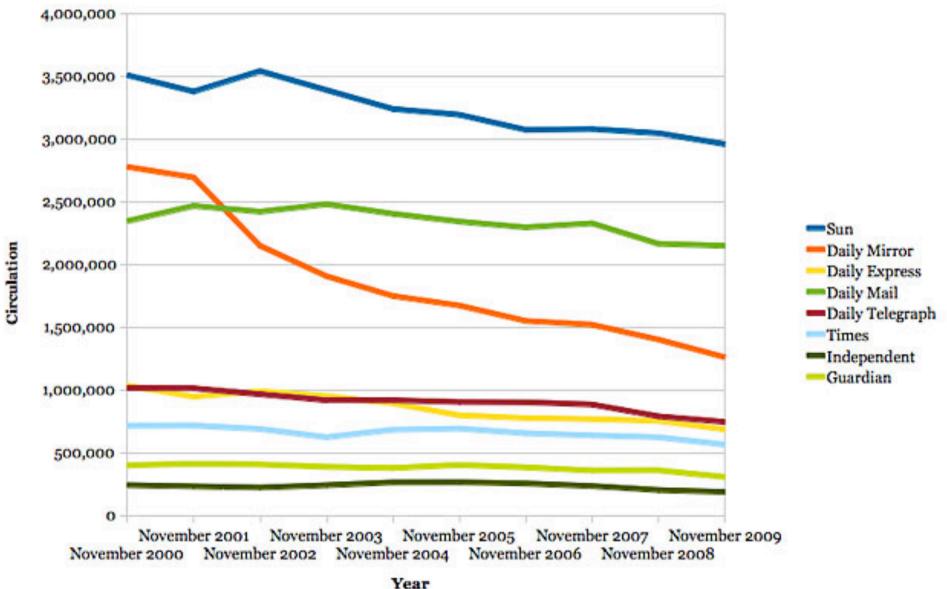

report

If activity doesn't fit with strategic plan, don't waste resources on it

What if we have little or no spare time or money?

## Focus on doing a little, but well

- Put your resources in priority strategic areas
  - Specific target audiences
  - Key projects
- This will increase the likelihood that you will achieve demonstrable success
  - Trying to do too much will spread you too thin to do anything thoroughly
- Even one powerful, evidenced success story will strengthen your case for investment in the future

# Demonstrate the value of investing in particular media

# 1. Identify your target audiences

# 2. Research the media they consume

# 3. Understand <u>how</u> and <u>where</u> to reach them

# 4. Calculate how much investment is required

## Newspaper circulations in 2009



# Top sites: 18+ adults in UK

| Placement